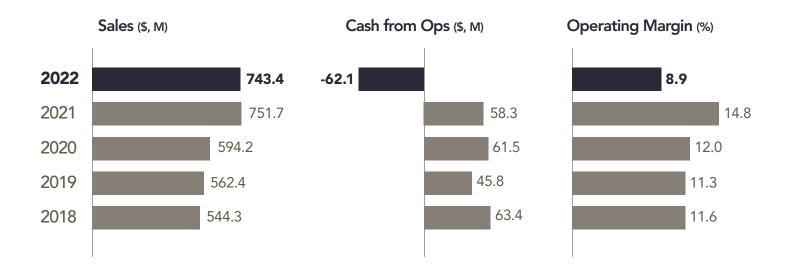

### **COMPANY SNAPSHOT**

**\$743.4** M NET SALES

16 PRODUCT CATEGORIES

1,500 **EMPLOYEES** 

80 COUNTRIES

FACILITIES WORLDWIDE

### STRONG FINANCIAL

### **PERFORMANCE**